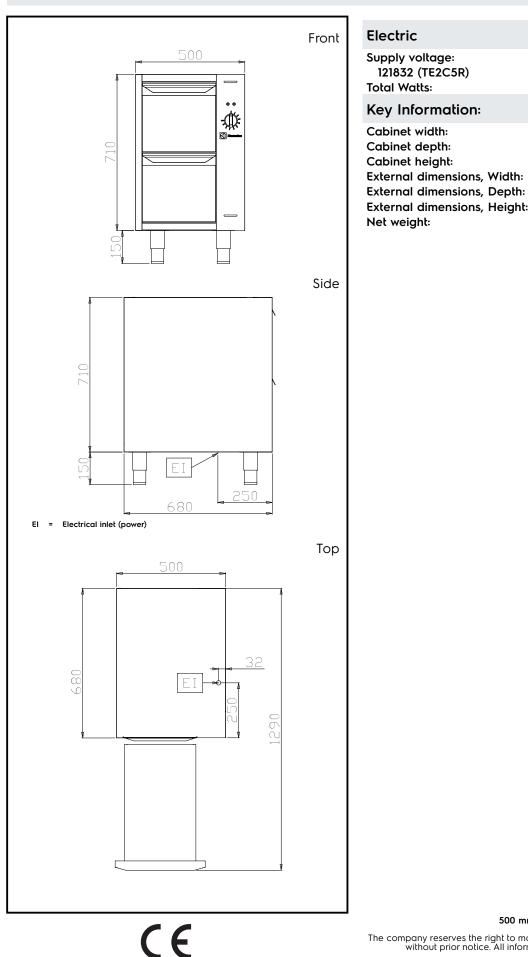

# Modular Preparation 500 mm Hot Cupboard with 2 Drawers

121832 (TE2C5R)

| mensions, Depth:<br>mensions, Height: | 680 mm<br>860 mm<br>38 kg |
|---------------------------------------|---------------------------|
|                                       |                           |
|                                       |                           |

1.4 kW

500 mm

680 mm

710 mm

500 mm

230 V/1 ph/50/60 Hz

Modular Preparation 500 mm Hot Cupboard with 2 Drawers

The company reserves the right to make modifications to the products without prior notice. All information correct at time of printing.